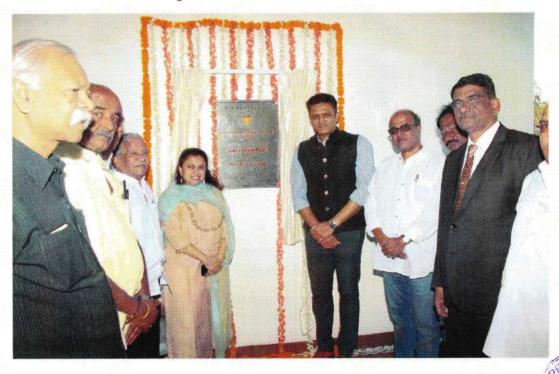

### Inauguration of Swimming Pool by Shri Anil Kumble Former Captain Indian Cricket Team

### Inaugural Address byShri Anil Kumble

Coordinator

PRINCIPAL
KLES'S Besevaprebhu Kore
Arts, Science and Commerce College
CHIKOD - 591 201